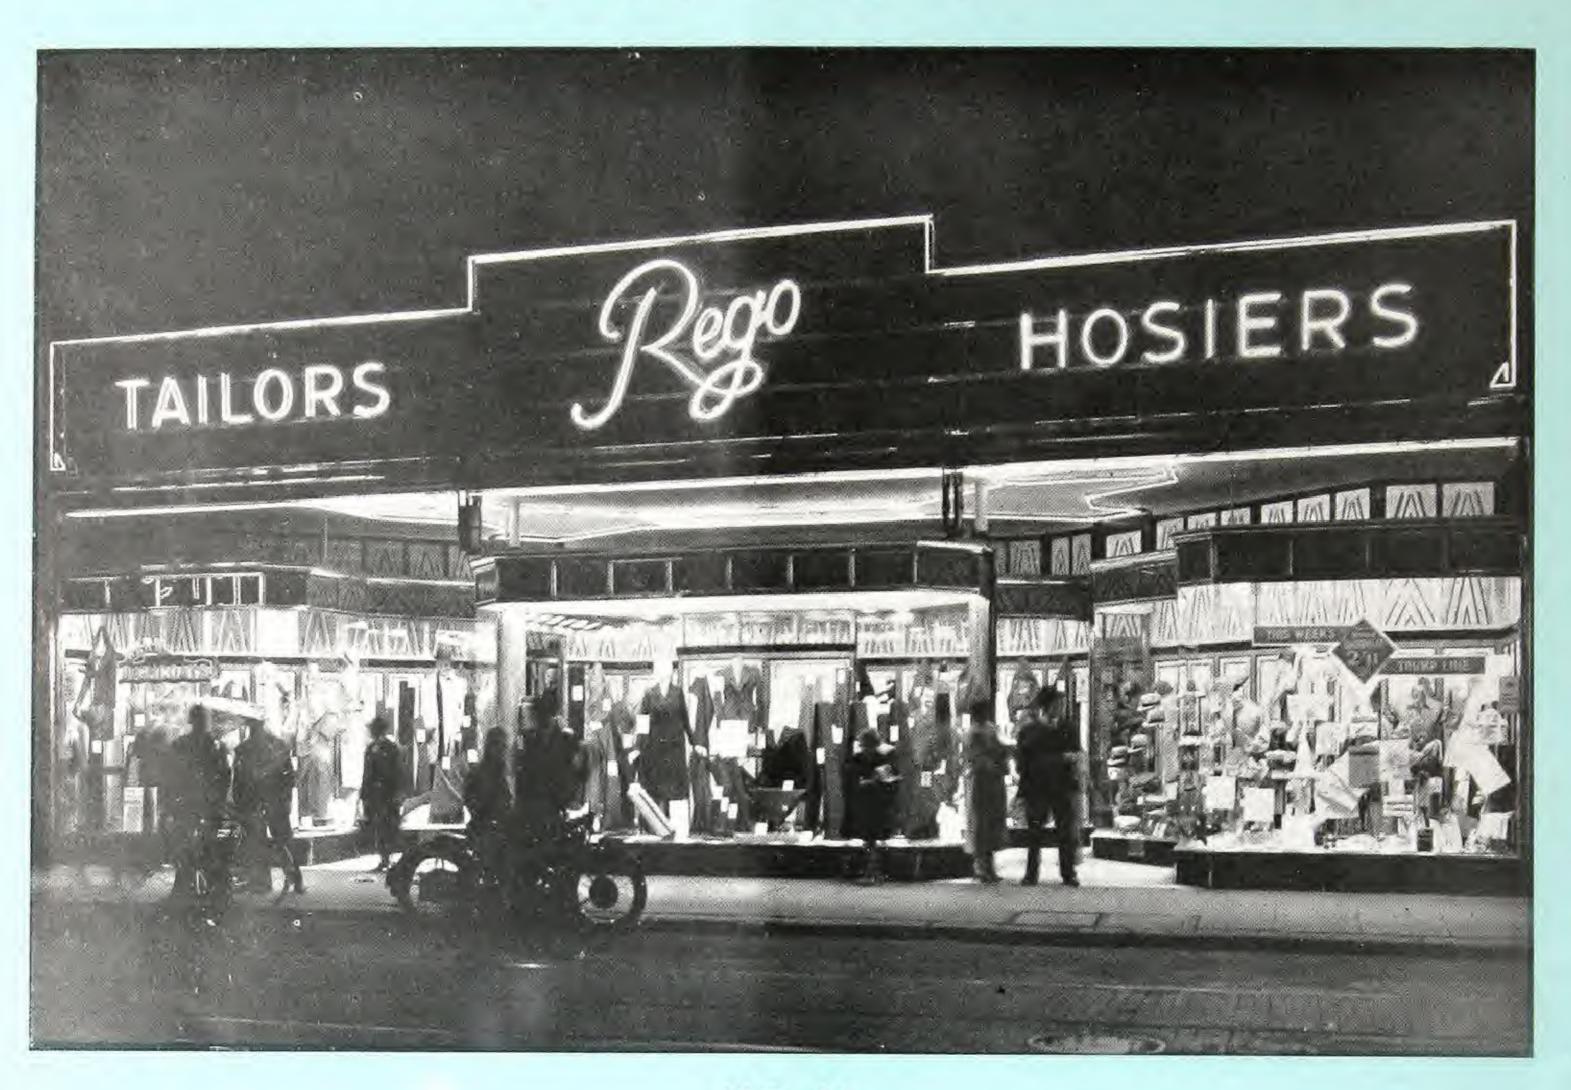

### N.S. 95

In this case the White Neon Arc intensifies the White Horse design.

Ford Motors Ekco Radio Bush Radio Murphy Radio

Kirk Bros. White Horse Whisky Ballito Stockings Humber, Hillman, Commer, Talbot. John Bull Tyres Firestone Tyres, etc.

Our staff of expert designers are competent to prepare original designs—no obligation.